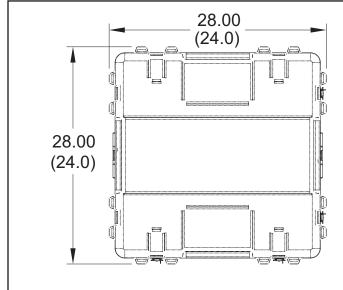

|         | Case Series: | Mil-Standard | Dimensions (for reference only) |               |               |         |            |
|---------|--------------|--------------|---------------------------------|---------------|---------------|---------|------------|
| B<br>to | Case part #  | 3R2424-24    |                                 | Length        | Width         | Overall | Base / Lid |
|         |              |              |                                 | left to right | front to back | height  | height     |
|         | Weight:      |              | Exterior                        | 28.00         | 28.00         | 26.38   | 21.62/4.75 |
|         |              |              | Interior                        | 24.0          | 2 4.0         | 24.0    | 20.5 / 3.5 |