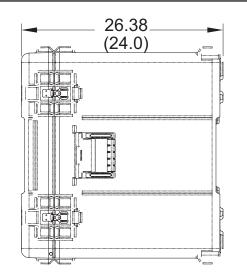

|         | Case Series: | Mil-Standard | Dimensions (for reference only) |               |               |         |            |
|---------|--------------|--------------|---------------------------------|---------------|---------------|---------|------------|
| B<br>to | Case part #  | 3R2424-24    |                                 | Length        | Width         | Overall | Base / Lid |
|         |              |              |                                 | left to right | front to back | height  | height     |
|         | Weight:      |              | Exterior                        | 28.00         | 28.00         | 26.38   | 21.62/4.75 |
|         |              |              | Interior                        | 24.0          | 2 4.0         | 24.0    | 20.5 / 3.5 |