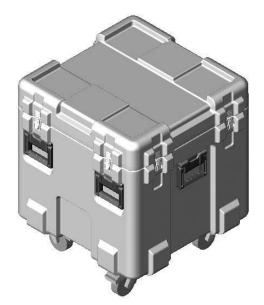

|         | Case Series: | Mil-Standard | Dimensions (for reference only) |               |               |         |            |
|---------|--------------|--------------|---------------------------------|---------------|---------------|---------|------------|
| B<br>to | Case part #  | 3R2424-24    |                                 | Length        | Width         | Overall | Base / Lid |
|         |              |              |                                 | left to right | front to back | height  | height     |
|         | Weight:      |              | Exterior                        | 28.00         | 28.00         | 26.38   | 21.62/4.75 |
|         |              |              | Interior                        | 24.0          | 2 4.0         | 24.0    | 20.5 / 3.5 |