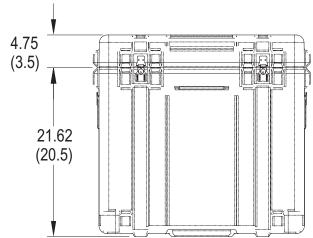

|         | Case Series: | Mil-Standard | Dimensions (for reference only) |               |               |         |            |
|---------|--------------|--------------|---------------------------------|---------------|---------------|---------|------------|
| B<br>to | Case part #  | 3R2424-24    |                                 | Length        | Width         | Overall | Base / Lid |
|         |              |              |                                 | left to right | front to back | height  | height     |
|         | Weight:      |              | Exterior                        | 28.00         | 28.00         | 26.38   | 21.62/4.75 |
|         |              |              | Interior                        | 24.0          | 2 4.0         | 24.0    | 20.5 / 3.5 |