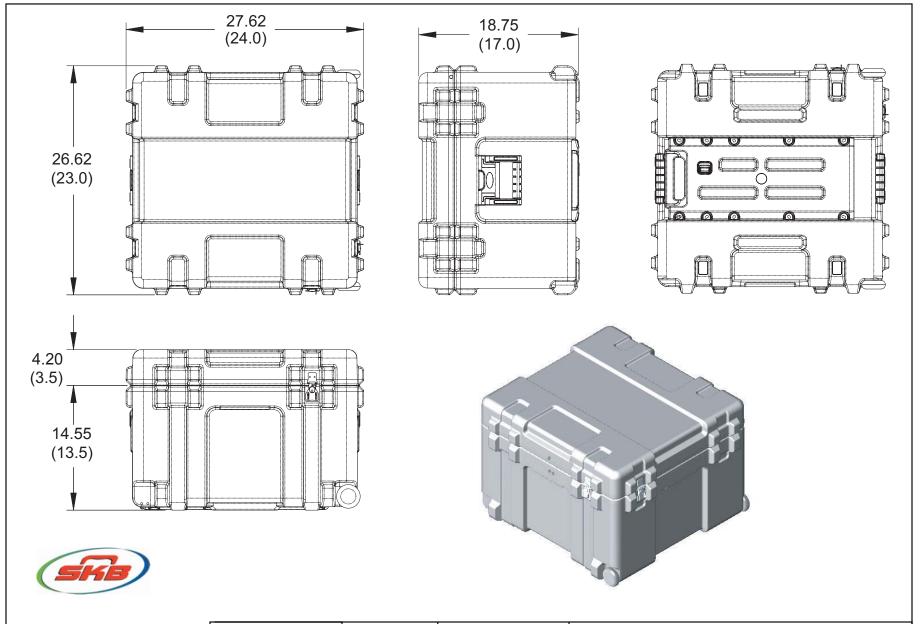

|           | Case Series: | Mil-Standard | Dimensions (for reference only) |               |               |         |            |
|-----------|--------------|--------------|---------------------------------|---------------|---------------|---------|------------|
| ß<br>I to | Case part #  | 3R2423-17    |                                 | Length        | Width         | Overall | Base / Lid |
|           |              |              |                                 | left to right | front to back | height  | height     |
|           | Weight:      |              | Exterior                        | 27.62         | 26.62         | 18.75   | 14.55/4.20 |
|           |              |              | Interior                        | 24.0          | 23.0          | 17.0    | 13.5 / 3.5 |