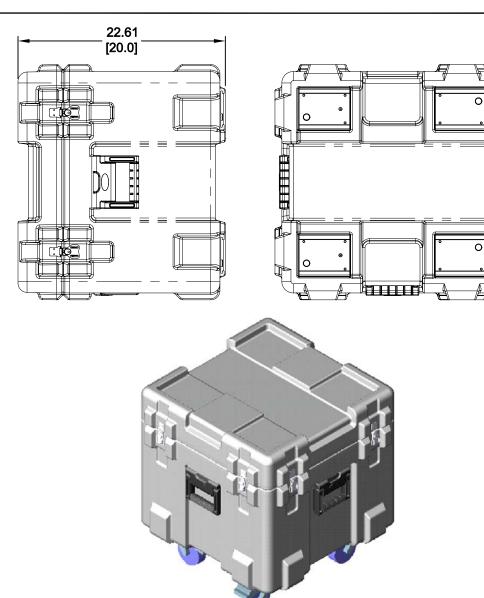

|                 | Case Series: | Mil Standard | Dimensions (for reference only) |               |               |         |            |
|-----------------|--------------|--------------|---------------------------------|---------------|---------------|---------|------------|
| on<br>of<br>Any | Case part #  | 3R-2222-20   |                                 | Length        | Width         | Overall | Base / Lic |
|                 |              |              |                                 | left to right | front to back | height  | height     |
| ned             | Weight:      | -            | Exterior:                       | 25.65         | 25.65         | 22.61   | 4.92/17.6  |
|                 |              |              | Interior:                       | 22.0          | 22.0          | 20.0    | 16.5 / 3.5 |