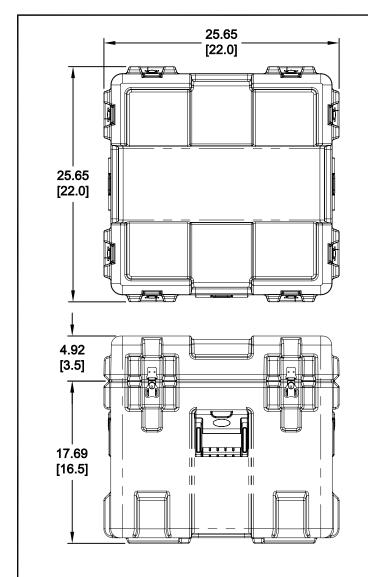

|                 | Case Series: | Mil Standard | Dimensions (for reference only) |               |               |         |            |
|-----------------|--------------|--------------|---------------------------------|---------------|---------------|---------|------------|
| on<br>of<br>Any | Case part #  | 3R-2222-20   |                                 | Length        | Width         | Overall | Base / Lic |
|                 |              |              |                                 | left to right | front to back | height  | height     |
| ned             | Weight:      | -            | Exterior:                       | 25.65         | 25.65         | 22.61   | 4.92/17.6  |
|                 |              |              | Interior:                       | 22.0          | 22.0          | 20.0    | 16.5 / 3.5 |