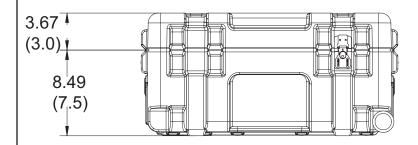

|     | Case Series: | Mil-Standard | Dimensions (for reference only) |               |               |         |            |
|-----|--------------|--------------|---------------------------------|---------------|---------------|---------|------------|
|     | Case part #  | 3R2217-10    |                                 | Length        | Width         | Overall | Base / Lid |
|     |              |              |                                 | left to right | front to back | height  | height     |
| , [ | Weight:      |              | Exterior                        | 25.42         | 20.42         | 12.07   | 8.49/3.67  |
|     |              |              | Interior                        | 22.0          | 17.0          | 10.5    | 7.5 / 3.0  |