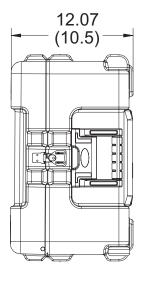

|     | Case Series: | Mil-Standard | Dimensions (for reference only) |               |               |         |            |
|-----|--------------|--------------|---------------------------------|---------------|---------------|---------|------------|
|     | Case part #  | 3R2217-10    |                                 | Length        | Width         | Overall | Base / Lid |
|     |              |              |                                 | left to right | front to back | height  | height     |
| , [ | Weight:      |              | Exterior                        | 25.42         | 20.42         | 12.07   | 8.49/3.67  |
|     |              |              | Interior                        | 22.0          | 17.0          | 10.5    | 7.5 / 3.0  |