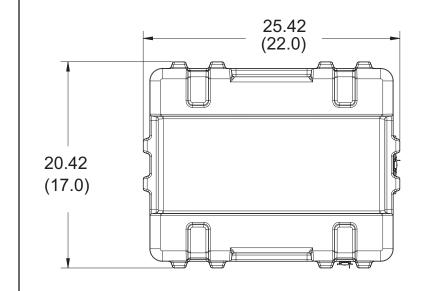

|     | Case Series: | Mil-Standard | Dimensions (for reference only) |               |               |         |            |
|-----|--------------|--------------|---------------------------------|---------------|---------------|---------|------------|
|     | Case part #  | 3R2217-10    |                                 | Length        | Width         | Overall | Base / Lid |
|     |              |              |                                 | left to right | front to back | height  | height     |
| , [ | Weight:      |              | Exterior                        | 25.42         | 20.42         | 12.07   | 8.49/3.67  |
|     |              |              | Interior                        | 22.0          | 17.0          | 10.5    | 7.5 / 3.0  |