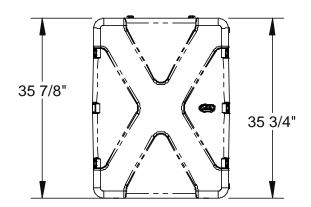

|         | Case Series: | Shock Rack | Dimensions (for reference only) |               |               |         |            |
|---------|--------------|------------|---------------------------------|---------------|---------------|---------|------------|
| n<br>KB | Case Part #  | 1SKB-R916U |                                 | Length        | Width         | Overall | Base / Lid |
| ed      |              |            |                                 | left to right | front to back | height  | width      |
|         | Weight:      | 49.0 lbs   | Exterior:                       | 27 3/8"       | 29"           | 35 3/4" | 21" / 4"   |
|         |              |            | Interior:                       | XX.X          | XX.X          | XX.X    | x.x / x.x  |