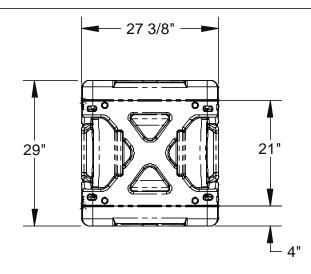

|         | Case Series: | Shock Rack | Dimensions (for reference only) |               |               |         |            |
|---------|--------------|------------|---------------------------------|---------------|---------------|---------|------------|
| n<br>KB | Case Part #  | 1SKB-R916U |                                 | Length        | Width         | Overall | Base / Lid |
| ed      |              |            |                                 | left to right | front to back | height  | width      |
|         | Weight:      | 49.0 lbs   | Exterior:                       | 27 3/8"       | 29"           | 35 3/4" | 21" / 4"   |
|         |              |            | Interior:                       | XX.X          | XX.X          | XX.X    | x.x / x.x  |