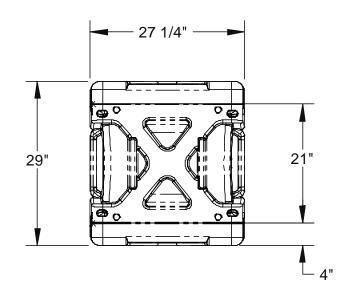

|         | Case Series: | Shock Rack | Dimensions (for reference only) |               |               |         |            |
|---------|--------------|------------|---------------------------------|---------------|---------------|---------|------------|
| n<br>KB | Case Part #  | 1SKB-R912U |                                 | Length        | Width         | Overall | Base / Lid |
| ed      |              |            |                                 | left to right | front to back | height  | width      |
|         | Weight:      | 41.9 lbs   | Exterior:                       | 27 1/4"       | 29"           | 28 3/4" | 21" / 4"   |
|         |              |            | Interior:                       | XX.X          | XX.X          | XX.X    | x.x / x.x  |