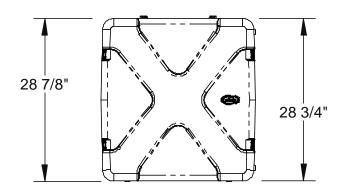

|         | Case Series: | Shock Rack | Dimensions (for reference only) |               |               |         |            |
|---------|--------------|------------|---------------------------------|---------------|---------------|---------|------------|
| n<br>KB | Case Part #  | 1SKB-R912U |                                 | Length        | Width         | Overall | Base / Lid |
| ed      |              |            |                                 | left to right | front to back | height  | width      |
|         | Weight:      | 41.9 lbs   | Exterior:                       | 27 1/4"       | 29"           | 28 3/4" | 21" / 4"   |
|         |              |            | Interior:                       | XX.X          | XX.X          | XX.X    | x.x / x.x  |